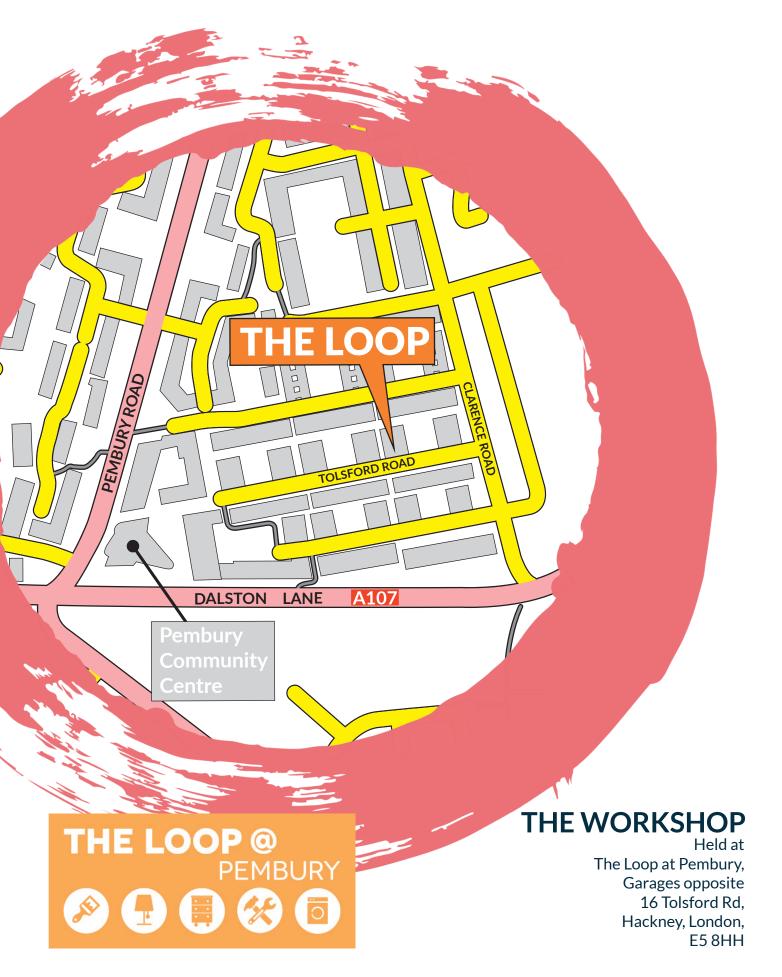

#### Held at...

The Loop at Pembury (Map on reverse)

Learn new practical skills in our workshop and share what you can do:

- Save old furniture
- Upcycle: mend, fix and get creative
- Paint furniture
- Woodwork, sand and drill
- Tea and coffee