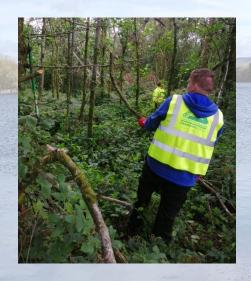

Join the Wecare Green Team and help carry out practical environmental work around the park, including:

- Horticulture
- Woodland management
- Footpath maintenance
- Conservation work

All tools and training provided as part of the project.