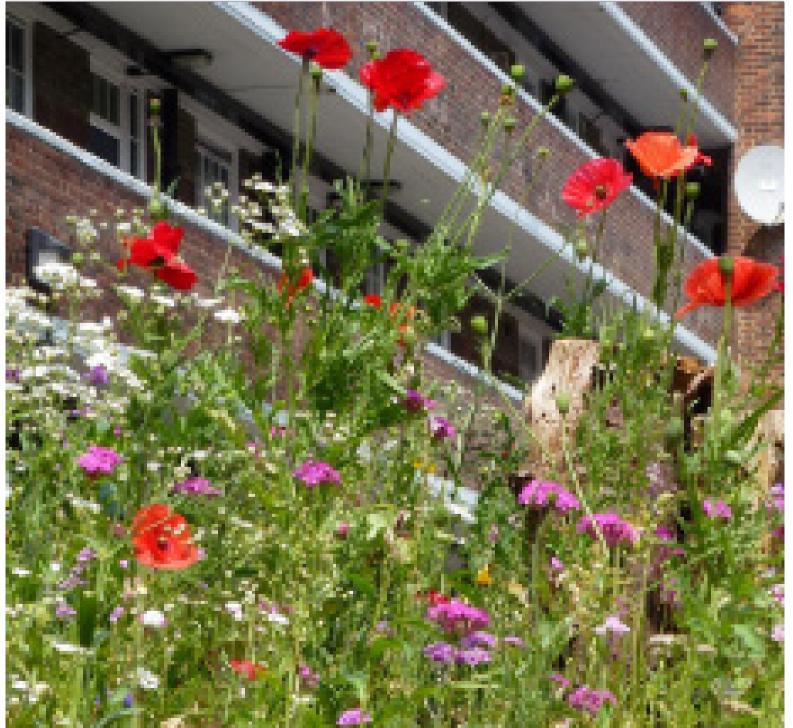

#### EXAMPLE IMAGES TO HELP GET YOU THINKING....

Sensory planting

Blossom/ fruit trees

Rain gardens/ swales

Naturalistic planting

Willow sculptures/ play

Create wildlife habitat

Raised planting beds