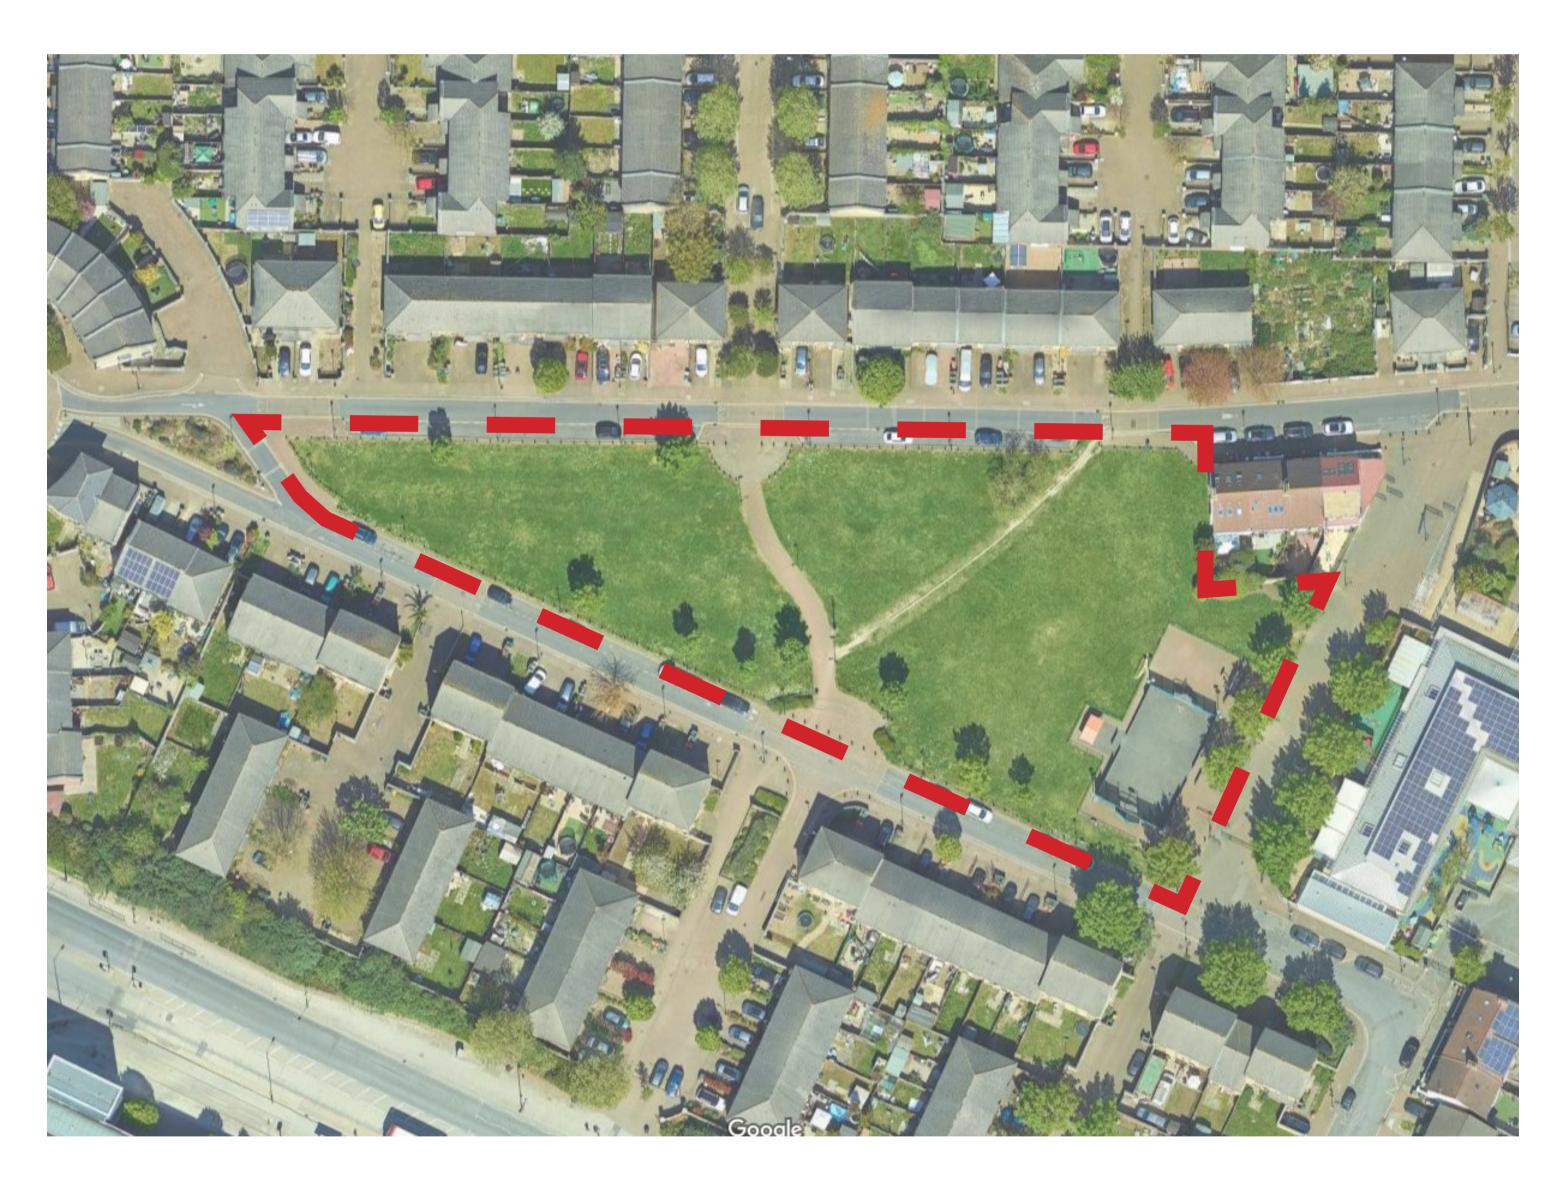

### BRITANNIA VILLAGE GREEN

IDEAS BOARDS

HOW WOULD YOU LIKE TO SEE BRITANNIA GREEN IMPROVED? THE WEST SILVERTOWN FOUNDATION, L&Q AND GROUNDWORK HAVE TEAMED UP TO IMPROVE THE GREEN, BASED ON THE PRIORITIES OF THE LOCAL COMMUNITY. WE NEED YOU TO TELL US WHAT NEEDS DOING.







SITE LOCATION



## OUR APPROACH....

"AN ATTRACTIVE, INCLUSIVE AND FUNCTIONAL GREEN OASIS AND THRIVING COMMUNITY SPACE, WITH SEATING AND PLAY OPPORTUNITIES WHICH WILL OFFER SOMETHING FOR EVERYONE."

## BRITANNIA VILLAGE GREEN IDEAS BOARDS

HOW WOULD YOU LIKE TO SEE BRITANNIA GREEN IMPROVED? THE WEST SILVERTOWN FOUNDATION, L&Q AND GROUNDWORK HAVE TEAMED UP TO IMPROVE THE GREEN, BASED ON THE PRIORITIES OF THE LOCAL COMMUNITY. WE NEED YOU TO TELL US WHAT NEEDS DOING.





#### EXAMPLE IMAGES TO HELP GET YOU THINKING....











Nature play



Naturalistic/informal approach





Inclusive play for all age ranges



Timber play equipment



Incidental play



Educational / sensory play



Accessible play equipment



Alternative play options

## BRITANNIA VILLAGE GREEN IDEAS BOARDS

HOW WOULD YOU LIKE TO