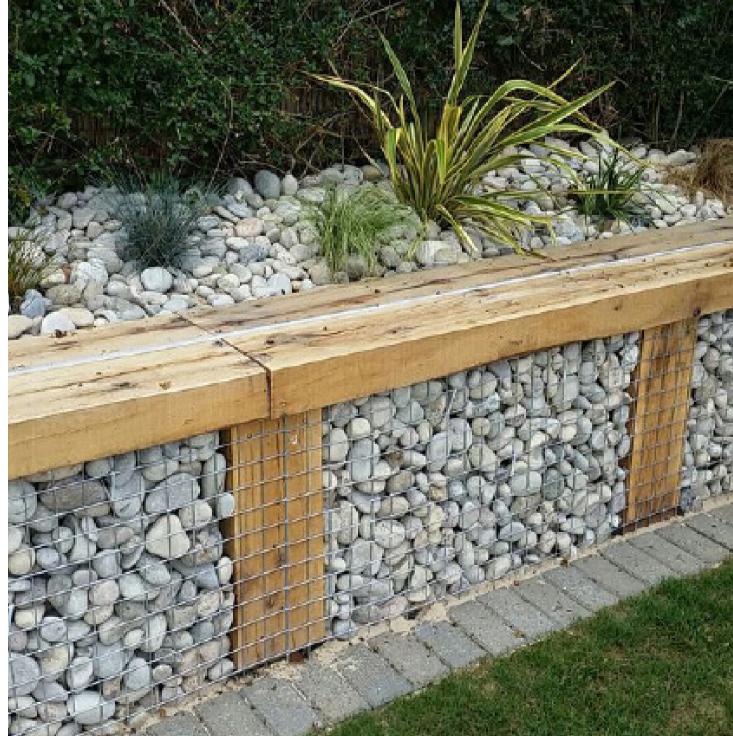

#### EXAMPLE IMAGES TO HELP GET YOU THINKING....

Sensory planting

Blossom/ fruit trees

Rain gardens/ swales

Naturalistic planting

Willow sculptures/ play

Create wildlife habitat

Raised planting beds