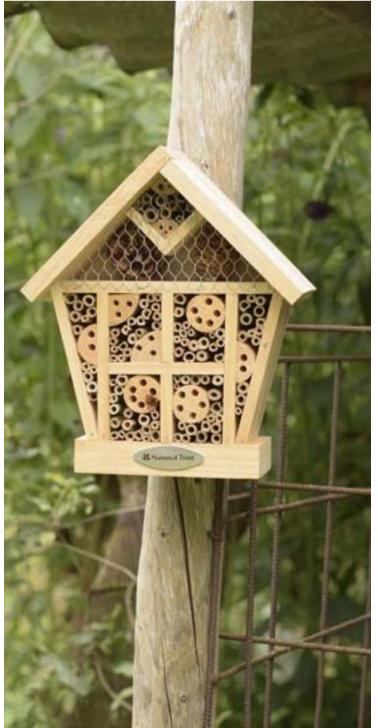

WEST SILVERTOWN FOUNDATION, L&Q AND GROUNDWORK HAVE TEAMED UP TO IMPROVE THE GREEN, BASED ON THE PRIORITIES OF THE LOCAL COMMUNITY. WE NEED YOU TO TELL US WHAT NEEDS DOING.





#### EXAMPLE IMAGES TO HELP GET YOU THINKING....





Group seating areas







New surfacing





Food growing opportunities



Steel benches



Outdoor gym equipment





Informal seating

# BRITANNIA VILLAGE GREEN IDEAS BOARDS

HOW WOULD YOU LIKE TO SEE BRITANNIA GREEN IMPROVED? THE WEST SILVERTOWN FOUNDATION, L&Q AND GROUNDWORK HAVE TEAMED UP TO IMPROVE THE GREEN, BASED ON THE PRIORITIES OF THE LOCAL COMMUNITY. WE NEED YOU TO TELL US WHAT NEEDS DOING.





#### EXAMPLE IMAGES TO HELP GET YOU THINKING....















Sensory planting

Blossom/ fruit trees

Rain gardens/ swales

Naturalistic planting











Willow sculptures/ play

Create wildlife habitat

Raised planting beds

Bug hotels and bird boxes