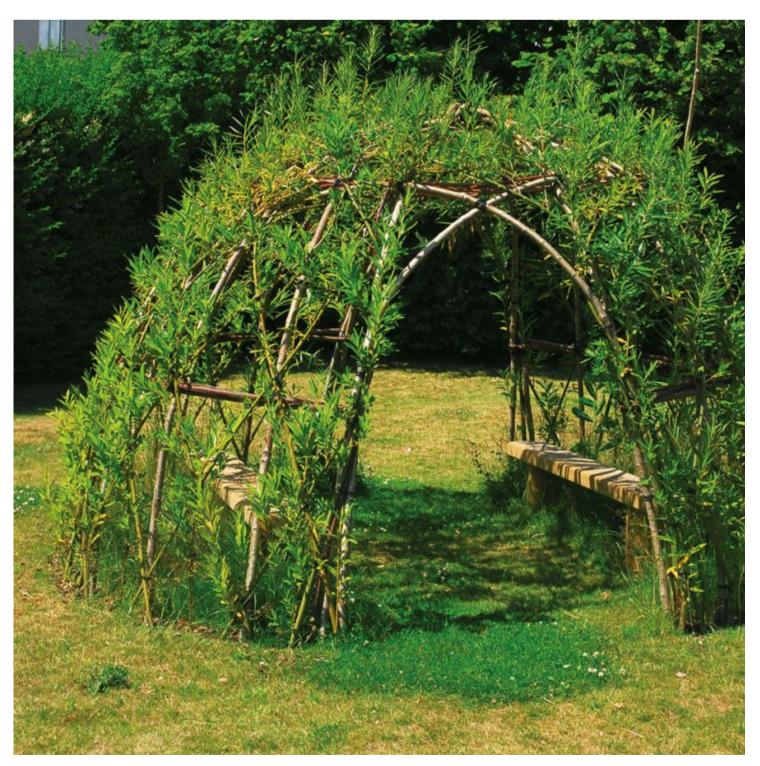

#### EXAMPLE IMAGES TO HELP GET YOU THINKING....

Sensory planting

Blossom/ fruit trees

Rain gardens/ swales

Naturalistic planting

Willow sculptures/ play

Create wildlife habitat

Raised planting beds