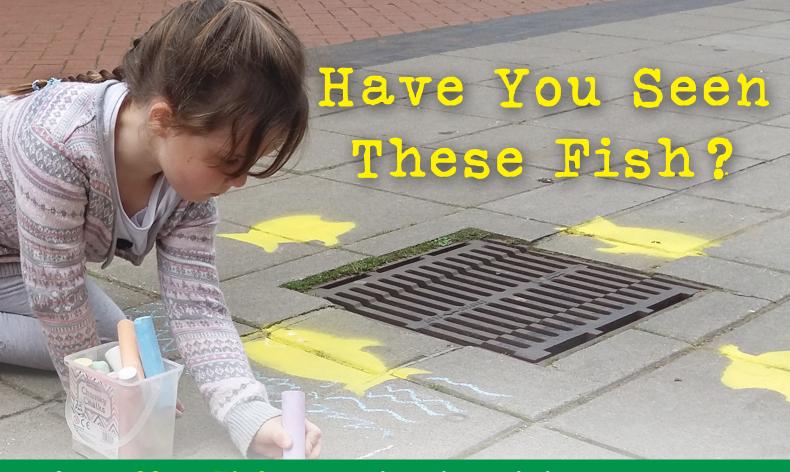

The Yellow Fish campaign is raising awareness of the pollution in our rivers and promoting ways we can all prevent it

- DON'T dispose of chemicals, paints, fats or oils down the sink, toilet or drain
- DON'T drop litter in the street or near surface water drains
- DO use environmentally-friendly cleaning products
- DO use eco car shampoo or a designated car wash\*
- DO spread the word!
  - Help protect our rivers!