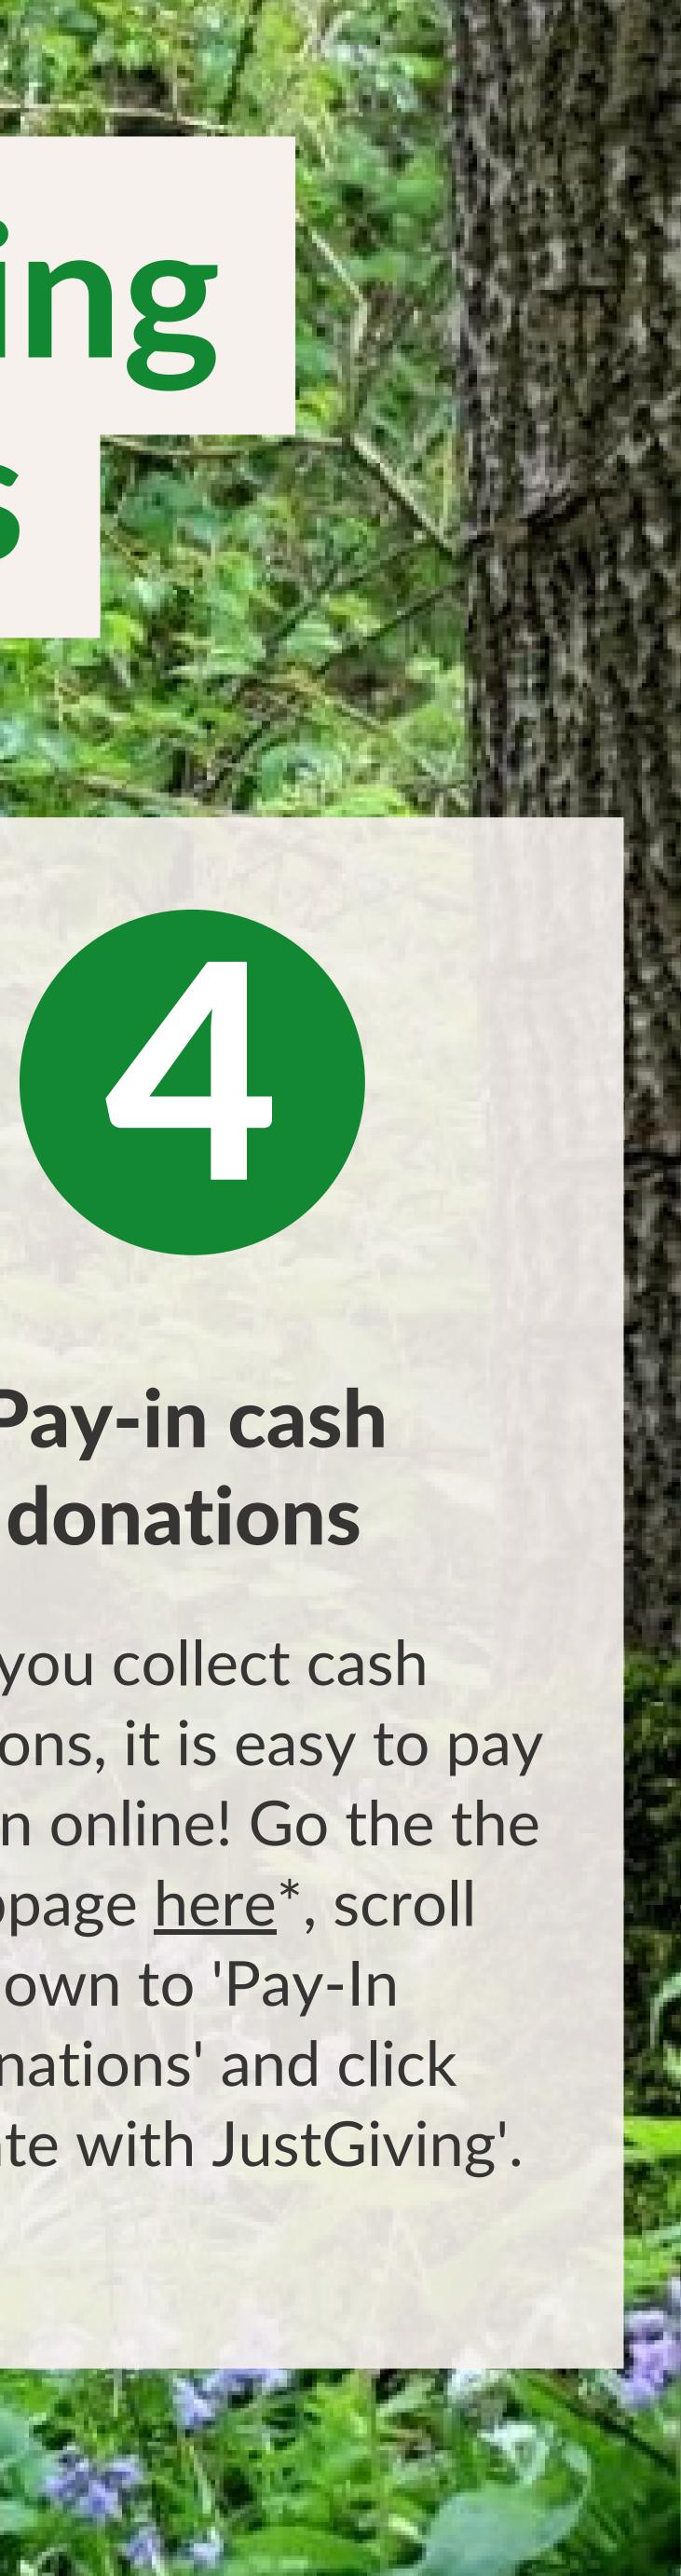

## **Pay-in cash** donations

If you collect cash donations, it is easy to pay them in online! Go the the webpage <u>here</u>\*, scroll down to 'Pay-In **Donations' and click** 'Donate with JustGiving'.